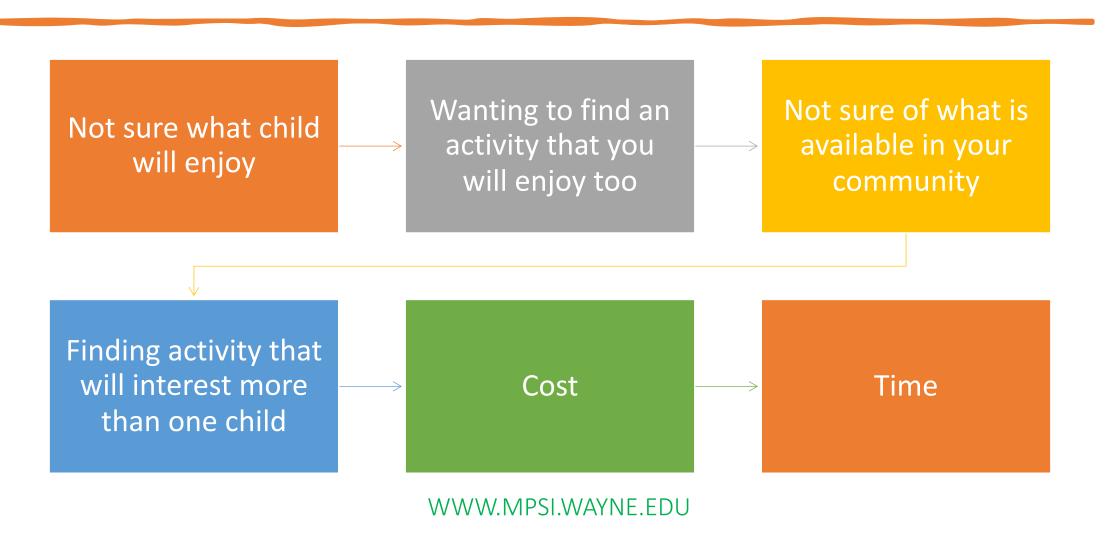

#### Intentional Family Time

Why Enjoyable Time With Your Child Is Important

- Demonstrates
  - Value child
  - Think that it's important to set time aside especially for them
  - Enjoy time spent with them
  - Want to create warm and loving memories



### Why Do I Have to Plan It?

- Life too often gets in the way
  - Family obligations
  - Work
  - Daily schedules
  - Home maintenance



### What Can Make Planning Challenging?



# In Planning Family Fun, Resist the Urge To

- Rely on solitary activity that your child enjoys
- Invite other children over to join in on your planned time with your child
- Concentrate so much on the plan that you forget to enjoy

\*Remember that you want to <u>actively</u> engage and enjoy time with your child.





### Where to Find Ideas for Family Fun/Activities?

Your child – follow his/her interests

Enhanced daily routines

Your community on-line calendar

**Parenting Newsletters** 

Child's Teacher

Other parents

## Keeping it Simple

- Plan family activities that
  - Involve child in planning
  - Are age appropriate
  - Are of interest to your child
  - Other children in family can enjoy with modifications
  - Provide a slight challenge to child
  - Are within your comfort z